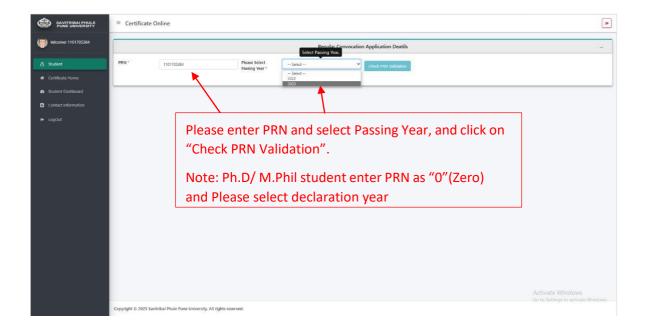

येईल, याची कृपया नोंद घ्यावी.

5. सर्व पीएच.डी./एम फिल विद्यार्थ्यांनी त्यांच्या डिक्लरेशननुसार ऑनलाईन फॉर्म भरावा. डिक्लरेशनची स्कॅन प्रत अपलोड करावी.

6. ऑनलाईन फॉर्मची हार्ड कॉपी सावित्रीबाई फुले पुणे विद्यापीठ/विद्यार्थी सुविधा केंद्र (SFC)/महाविद्यालयात पाठवण्याची आवश्यकता नाही.

एकदा भरलेले शुल्क कोणत्याही कारणास्तव परत केले जाणार नाही.

 कृपया खात्री करा की तुमचे पदवी प्रमाणपत्र पावतीशिवाय दिले जाणार नाही. पदवी प्रमाणपत्र प्राप्त होईपर्यंत शुल्काची पावती व अर्ज जतन करून ठेवावी.

9. दीक्षांत समारंभाची तारीख आणि विद्याशाखानिहाय दीक्षांत समारंभाची यादी दीक्षांत समारंभाच्या एक आठवडा आधी विद्यापीठाच्या वेबसाइटवर उपलब्ध होईल.

🗹 I have read and understood all the instructions.( मी सर्व सूचना वाचल्या आणि समजल्या आहेत.)

Apply

1. Please select check box

2. Please click on "Apply" button



## **Application Form-**

| SAVITRIBAI PHULE<br>PUNE UNIVERSITY | ≡ Certificate Online                                                                          |                                         | ۲                                                                                        |  |  |  |  |
|-------------------------------------|-----------------------------------------------------------------------------------------------|-----------------------------------------|------------------------------------------------------------------------------------------|--|--|--|--|
| · 🧼 1                               | Regular Convocation Application Deatils                                                       |                                         |