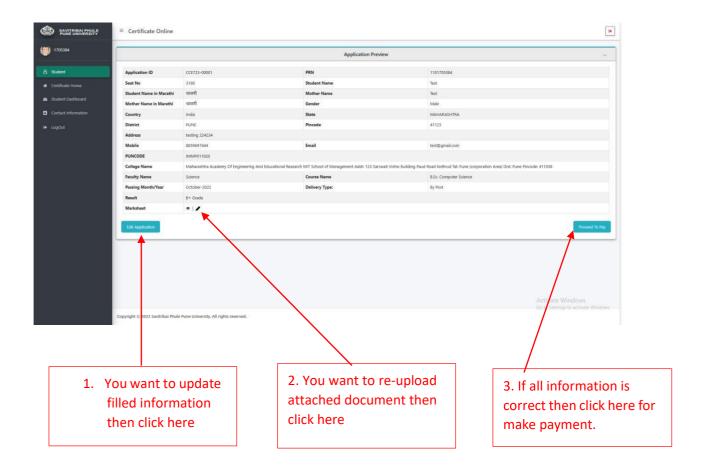

| Copyright (> 2023 Saftribal Phule Pune University. All rights reserved.                            |                         |                                             |                               |                                                                                                                       |  |  |
| 1.                                  | Click on "Edit" button fo<br>change in non-editable<br>value.                                      |                         |                                             | 2. Click on "S submitting for | ubmit" button for<br>prm.                                                                                             |  |  |

## **Document Upload Page-I**



## **Application Preview-**



### **Payment Page-**

| Savitribai Phule Pune Universit<br>सावियीवाई फुले पुणे विद्यापीठ<br>   यः क्रियावान स धण्डितः | <sup>9</sup> Online Payment System                                                                                | Ganeshkhind - 411007                          |  |
|-----------------------------------------------------------------------------------------------|-------------------------------------------------------------------------------------------------------------------|-----------------------------------------------|--|
| Payment Details                                                                               |                                                                                                                   |