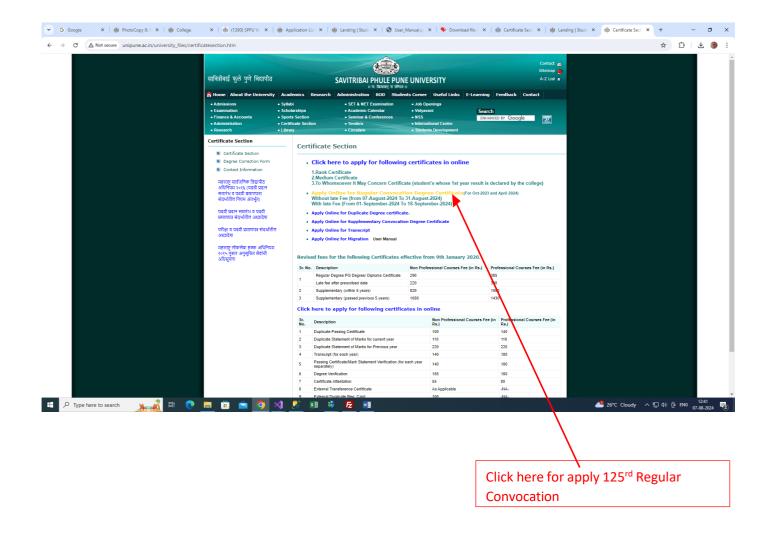

| Certificat                                                                                                                 | e Online                                                                                                                                                                                                                                                             |                                                                                           |                            |  |  |  |  |  |  |
|----------------------------------------------------------------------------------------------------------------------------|----------------------------------------------------------------------------------------------------------------------------------------------------------------------------------------------------------------------------------------------------------------------|-------------------------------------------------------------------------------------------|----------------------------|--|--|--|--|--|--|
|                                                                                                                            | Apply for certificates                                                                                                                                                                                                                                               |                                                                                           |                            |  |  |  |  |  |  |
| cate Home Fee Structure<br>nt Dathboard Start E<br>for Dathboard 0<br>for Information 0<br>out with In<br>Start E<br>End D | r 125 <sup>th</sup> Regular Convocation Certificate<br>for Regular Convocation Certificate<br>A late fee<br>the 17-bay 2014<br>fee for Protestional Course- 385 Rupees<br>fee for Non-Professional Course- 295 Rupees<br>Not Fee<br>for Formation Course- 485 Rupees | (View Required Documents) (User Manual) Click here for apply to 125 <sup>rd</sup> regular |                            |  |  |  |  |  |  |
|                                                                                                                            | ree For Non-Professional Course- 510 Rupees Supplementary Convocation Certificate                                                                                                                                                                                    | (View Required Documents)                                                                 | (Resolution Time: 30 Days) |  |  |  |  |  |  |
| Apply to                                                                                                                   | Duplicate Convocation Certificate                                                                                                                                                                                                                                    | (View Required Documents)                                                                 | (Resolution Time: 30 Days) |  |  |  |  |  |  |
| Apply To                                                                                                                   | Whomsoever It May Concern Certificate                                                                                                                                                                                                                                | (View Required Documents)                                                                 | (Resolution Time: 15 Days) |  |  |  |  |  |  |
| Apply to                                                                                                                   | Rank Certificate                                                                                                                                                                                                                                                     | (View Required Documents)                                                                 | (Resolution Time: 15 Days) |  |  |  |  |  |  |
| Apply to                                                                                                                   | Medium Certificate                                                                                                                                                                                                                                                   | (View Required Documents)                                                                 | (Resolution Time: 15 Days) |  |  |  |  |  |  |
| Apply to                                                                                                                   | Transcript                                                                                                                                                                                                                                                           | (View Required Documents)                                                                 | (Resolution Time: 30 Days) |  |  |  |  |  |  |
| Apply to                                                                                                                   | Duplicate Statement of Marks(Marksheet)                                                                                                                                                                                                                              | (View Required Documents)                                                                 | (Resolution Time: 15 Days) |  |  |  |  |  |  |
| Apply to                                                                                                                   | Duplicate Passing Certificate                                                                                                                                                                                                                                        | (View Required Documents)                                                                 | (Resolution Time: 15 Days) |  |  |  |  |  |  |
| Apply to                                                                                                                   | Attestation Certificate                                                                                                                                                                                                                                              | (View Required Documents)                                                                 | (Resolution Time: 8 Days)  |  |  |  |  |  |  |
|                                                                                                                            |                                                                                                                                                                                                                                                                      |                                                                                           |                            |  |  |  |  |  |  |