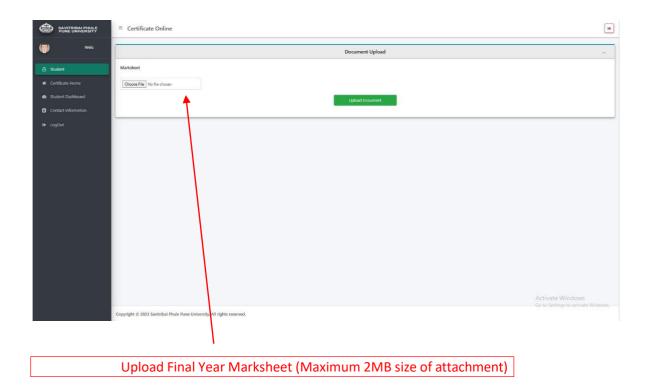

|  |  |
|                                     | Copyright (> 2023 Saftribal Phule Pune University. All rights reserved.                            |                         |                                             |                               |                                                                                                                       |  |  |
| 1.                                  | Click on "Edit" button fo<br>change in non-editable<br>value.                                      |                         |                                             | 2. Click on "S submitting for | ubmit" button for<br>prm.                                                                                             |  |  |

## **Document Upload Page-I**



## **Application Preview-**



### **Payment Page-**

| Savitribai Phule Pune Universit<br>सावियीवाई फुले पुणे विद्यापीठ<br>   यः क्रियावान स धण्डितः | <sup>9</sup> Online Payment System                                                                                | Ganeshkhind - 411007                          |  |
|-----------------------------------------------------------------------------------------------|-------------------------------------------------------------------------------------------------------------------|-----------------------------------------------|--|
| Payment Details                                                                               |                                                                                                                   |