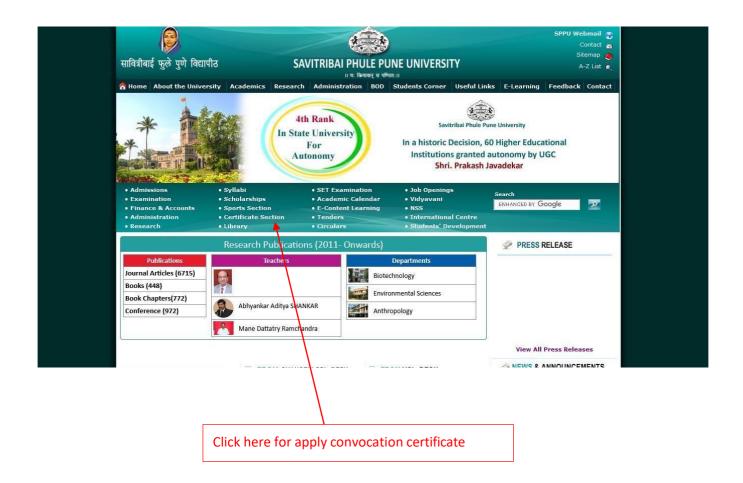

| l  | ≡ Student                                                                                                                                 | t Profile System                                                                                                          |                                                                                          |                                    |                                                                       |                                                                                                                                            |  |  |  |  |
|----|-------------------------------------------------------------------------------------------------------------------------------------------|---------------------------------------------------------------------------------------------------------------------------|------------------------------------------------------------------------------------------|------------------------------------|-----------------------------------------------------------------------|--------------------------------------------------------------------------------------------------------------------------------------------|--|--|--|--|
| Wi | Dashboard                                                                                                                                 |                                                                                                                           |                                                                                          |                                    |                                                                       |                                                                                                                                            |  |  |  |  |
|    | Learning<br>Mode         Course Enrollment         College Information         Personal Information         Profile Status         Action |                                                                                                                           |                                                                                          |                                    |                                                                       |                                                                                                                                            |  |  |  |  |
|    | Regular                                                                                                                                   | PRN Number: 1102003600<br>Eligibility Number: 12020204754<br>Course Name: 58.5. (Computer Science)<br>2019 Credit Pattern | College Puncode : CAAP010870<br>College Name : Modern Arts Commerce<br>& Science College | Mother Name : AARTI                | Profile complete.<br>(Your profile is used in other<br>applications.) | Apply for Degree Certificate Update ABCID<br>Photocopy Revaluation<br>Brain Form<br>SCHOLARSHIP<br>हिण्डयूनी SPPU BSD COVID-19 Vaccination |  |  |  |  |
|    |                                                                                                                                           | ule Pune University's Official Public Telegran<br>Jates on Circulars, Announcements, Admissio<br>(SPPUofficial            |                                                                                          | rkshops, Seminars, Conferences, Ev | vents and many more. Click on below link                              | to jõin                                                                                                                                    |  |  |  |  |
|    |                                                                                                                                           |                                                                                                                           |                                                                                          |                                    |                                                                       |                                                                                                                                            |  |  |  |  |
|    |                                                                                                                                           | Click here                                                                                                                | e for apply conv                                                                         | ocation/ deg                       | gree certificate.                                                     |                                                                                                                                            |  |  |  |  |